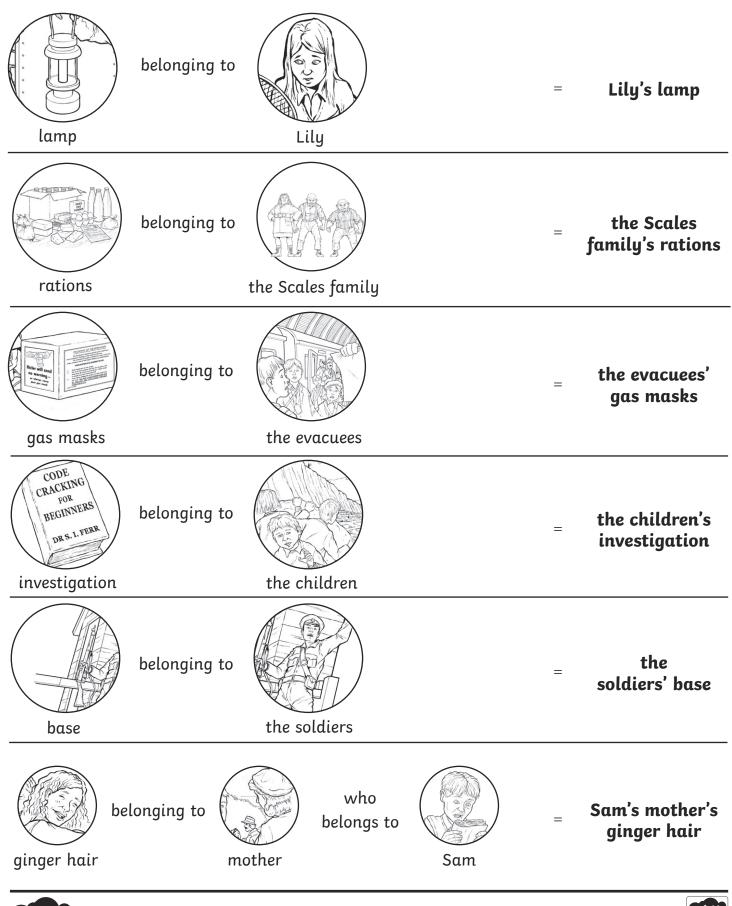

| belonging to | the evacuee | = |                 |
| list                                                          | belonging to | Mrs Scales  | = |                 |
| CODE<br>CRACKING<br>FOR<br>BEGINIVERS<br>DRS. L. TERR<br>book | belonging to | Sam         | = |                 |
| twinkl ORIGINAL                                               | s ★          |             |   | Custry Standard |



## **Apostrophes for Possession** Answers

Can you match up these nouns with the correct possessive phrase?





### **Apostrophes for Possession**



## **Apostrophes for Possession** Answers

Look at the images and write the phrase saying who the item belongs to.



#### **Apostrophes for Possession**







# **Apostrophes for Possession** Answers