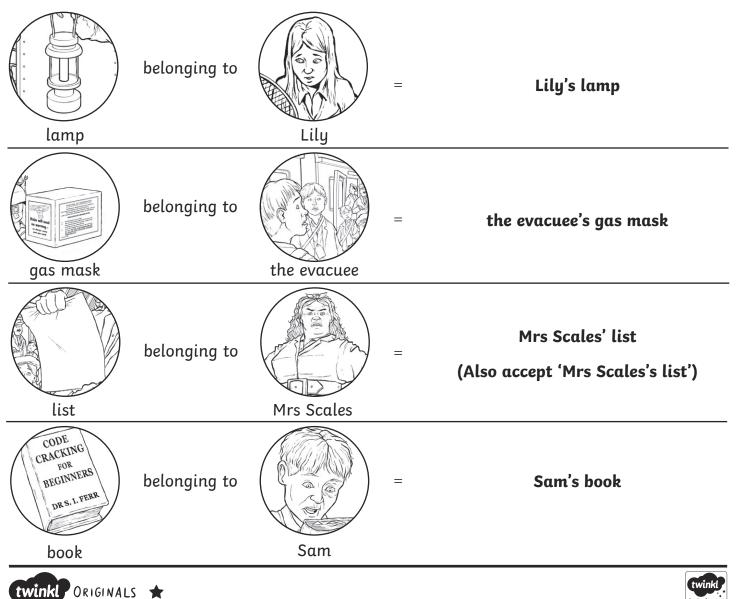

## **Apostrophes for Possession** Answers

Can you match up these nouns with the correct possessive phrase?