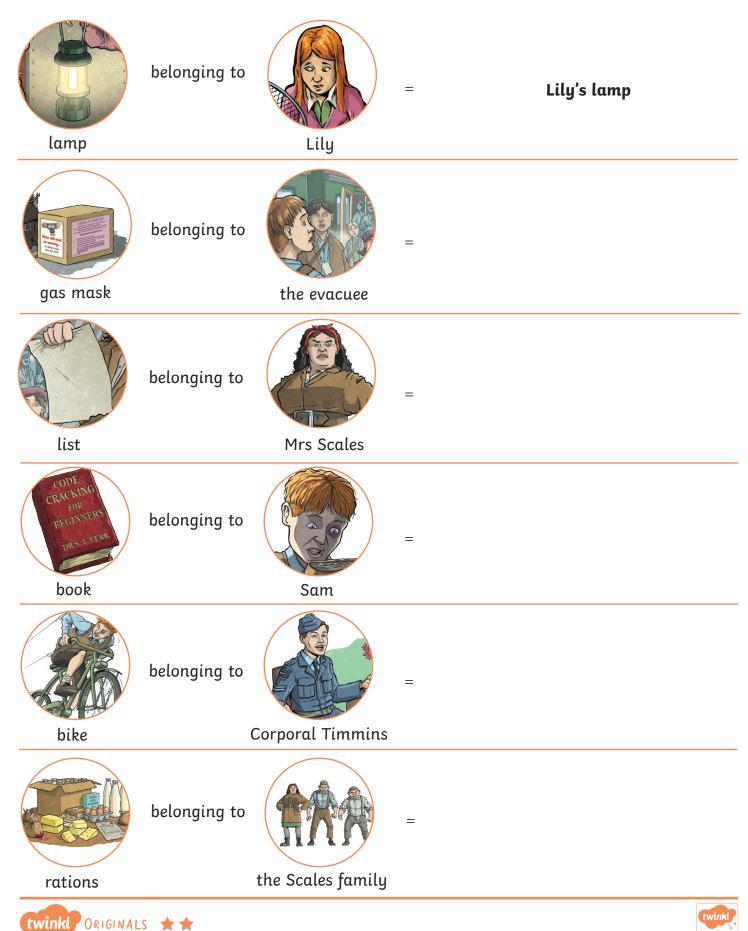

## **Apostrophes for Possession** Answers

Look at the images and write the phrase saying who the item belongs to.