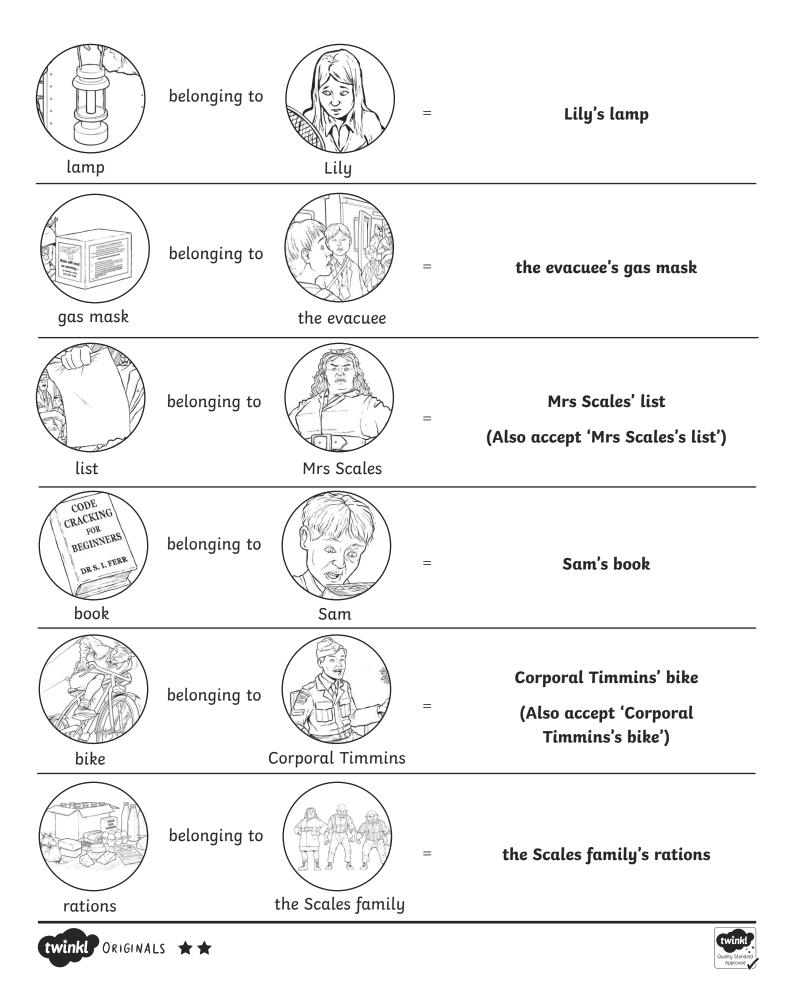

## **Apostrophes for Possession**

Can you match up these nouns with the correct possessive phrase?

| lamp                                                          | belonging to | Lily        | = | Lily's lamp     |
|---------------------------------------------------------------|--------------|-------------|---|-----------------|
| gas mask                                                      | belonging to | the evacuee | = |                 |
| list                                                          | belonging to | Mrs Scales  | = |                 |
| CODE<br>CRACKING<br>FOR<br>BEGINIVERS<br>DRS. L. TERR<br>book | belonging to | Sam         | = |                 |
| twinkl ORIGINAL                                               | s ★          |             |   | Custry Standard |

## **Apostrophes for Possession** Answers

Can you match up these nouns with the correct possessive phrase?