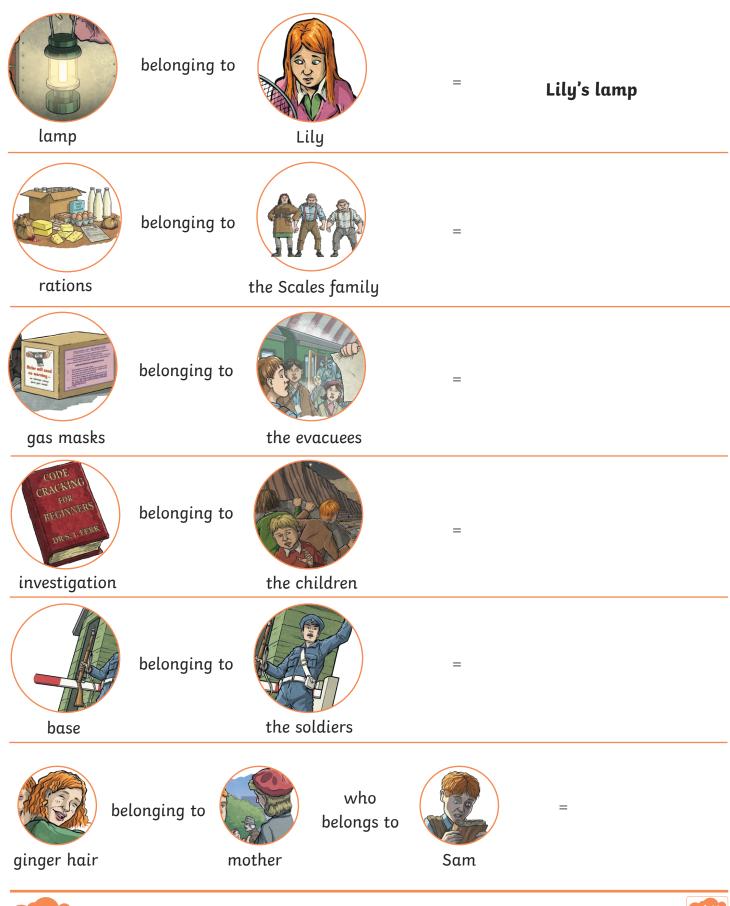

### **Apostrophes for Possession**

## **Apostrophes for Possession** Answers

Look at the images and write the phrase saying who the item belongs to.